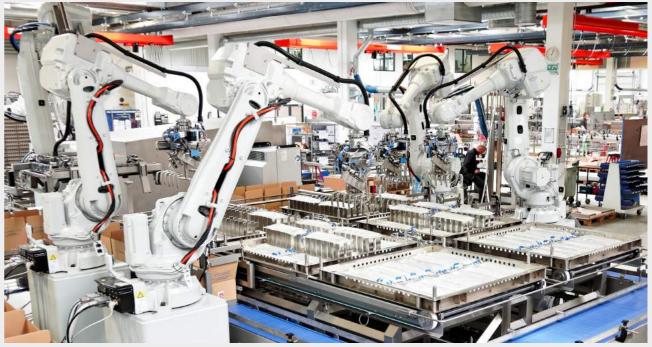

## ROBOTIC PROCESSES

- A Handling of pouches (pet food)
- B Depalletizing of scoop caps (infant formula)
- Handling of pouches (pharma)
- D Depalletizing of glass jars (food)
- E Handling of alu trays (food)
- F Depalletizing of cans (infant formula)
- G Palletizing of cartons (infant formula)
- H Pattern forming of bags (food)