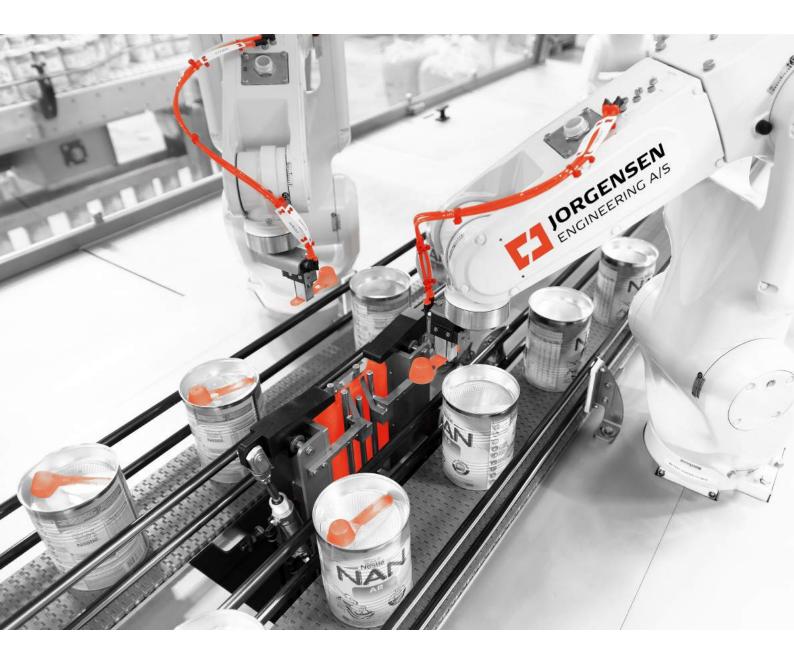

## ROBOTIC PROCESSES

- A Handling of pouches (pet food)
- B Depalletizing of scoop caps (infant formula)
- Handling of pouches (pharma)
- D Depalletizing of glass jars (food)
- E Handling of alu trays (food)
- F Depalletizing of cans (infant formula)
- G Palletizing of cartons (infant formula)
- H Pattern forming of bags (food)