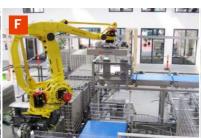

- A Infeed
- B Loading station
- C Divider plate handling
- Double chain conveyor
- E Shuttle
- Unloading station
- G Single filing
- H SCADA line control