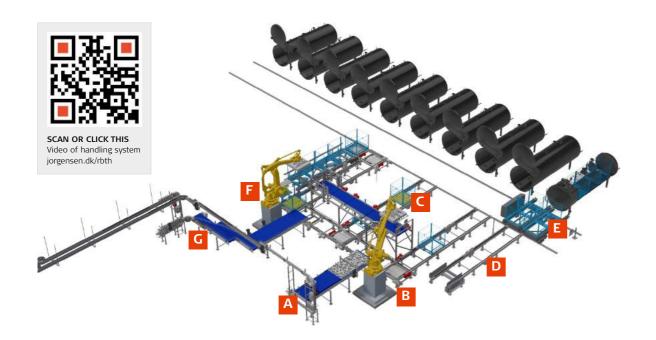

## PROGRAMME AND PROCESSES

Jorgensen programme includes:

- · Loading/unloading
- Transport
- Shuttle system
- Depalletizing/palletizing
- Conveying
- End handling
- Washing
- Drying
- Assorting
- Case packing

- A Infeed
- B Loading station
- C Divider plate handling
- Double chain conveyor
- E Shuttle
- Unloading station
- G Single filing
- H SCADA line control