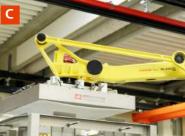

- A Infeed
- B Loading station
- C Divider plate handling
- Double chain conveyor
- E Shuttle
- Unloading station
- G Single filing
- H SCADA line control