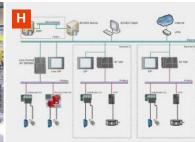

- A Infeed
- B Loading station
- C Divider plate handling
- Double chain conveyor
- E Shuttle
- Unloading station
- G Single filing
- H SCADA line control