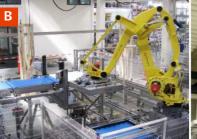

- A Infeed
- B Loading station
- C Divider plate handling
- Double chain conveyor
- E Shuttle
- Unloading station
- G Single filing
- H SCADA line control