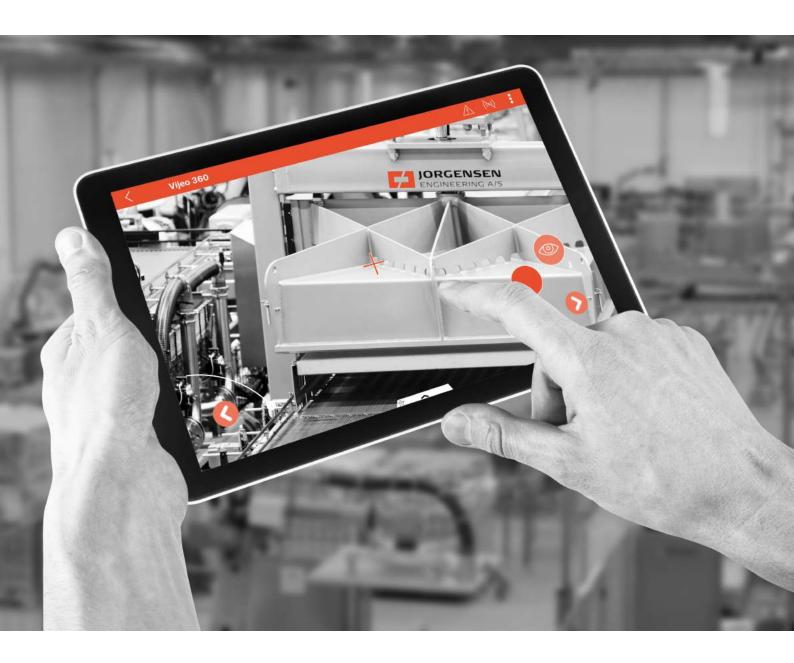

### In front of the machine

Immediate access to information in real time.

- For operation and maintenance
- Immediate access to useful data right at the equipment

### In front of the electrical cabinet

Open the electrical cabinet doors virtually.

- Fast diagnostics
- Extended diagnostics