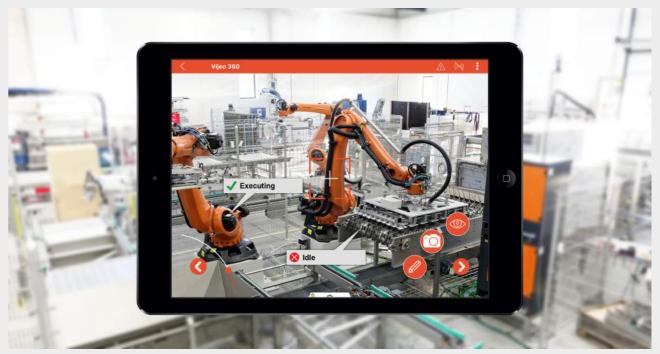

### Inside and outside the industrial site

Simultaneous view of reality and data.

- Quick, accurate detection of anomalies
- Access to KPI's

Quick detection of anomalies and view of KPI's