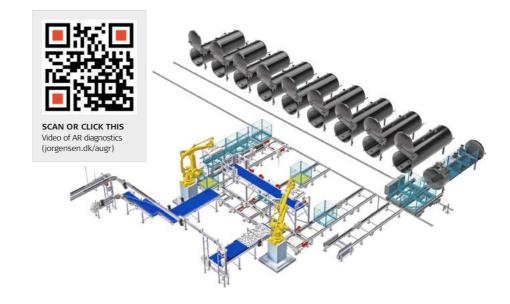

# REALTIME AUGMENTED REALITY MONITORING

# JORGENSEN MONITORING

# Reduce downtime and speed up maintenance

### INDUSTRIAL AUGMENTED REALITY

Industrial Augmented Reality is related to the application of Augmented Reality (AR) to support the industrial processes. AR uses the existing environment (machines, electrical cabinet etc.) and overlays new information on top of it. Enhancing the physical world with digital data and images makes industrial diagnosis and repairs much easier.