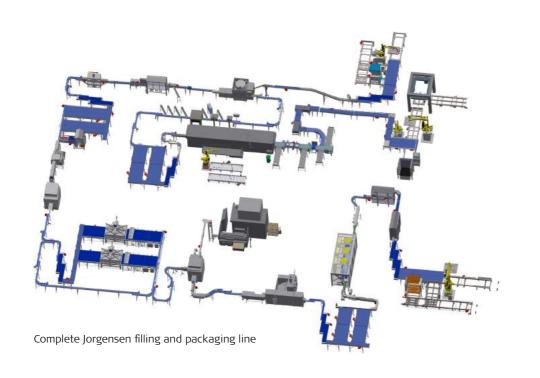

## JORGENSEN POWDER HANDLING

Complete lines: from empty can intake to canned goods' delivery

### PROCESSES

- Depalletizing
- Conveying
- Jet air cleaning
- UV decontamination
- Scoop inserting
- Vision
- Filling
- Clinching
- End handling

Seaming

- Vacuumizing and gassing
- SCADA control

Leak testing

Ink jet / laser printing

• Plastic lid overcapping

X-ray

Labelling

Code reading

Case coding

Case packaging

Robot palletizing