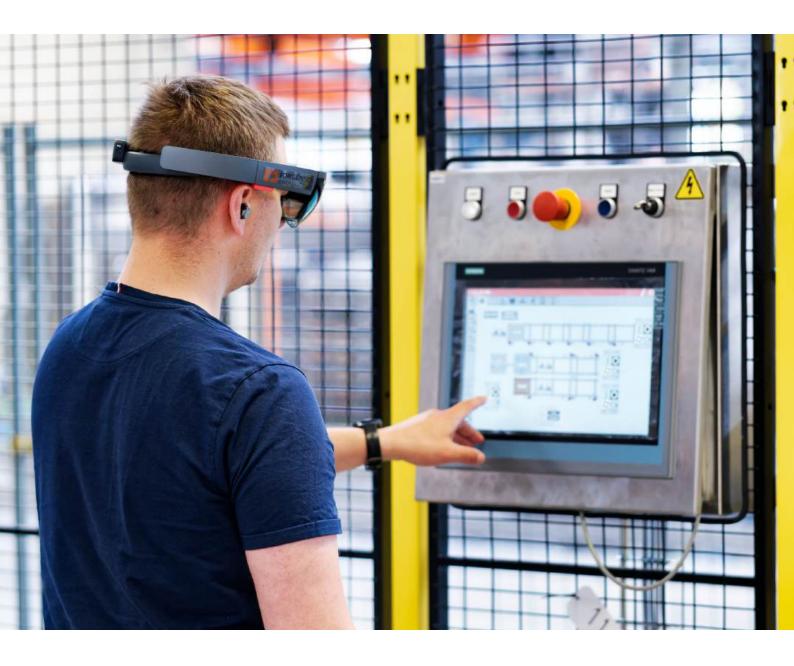

Innovative automation solutions across all industries with integration of customized interfaces between the line controller and

customer MES. For third party equipment, flexible interfaces are integrated on OMAC PackTag structure.

Communication across units with central line safety controller for e-stop coordination ensures high safety standard.

Intuitive user interface (HMI)