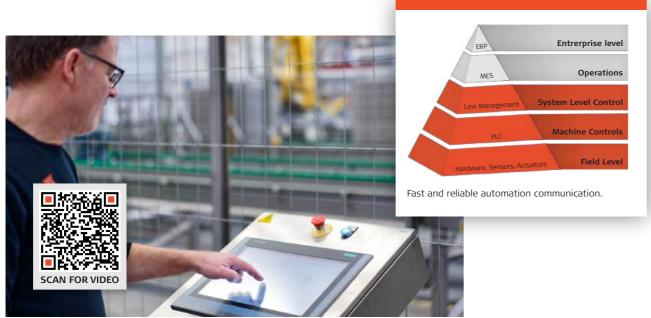

Communication across units with central line safety controller for e-stop coordination ensures high safety standard.

Intuitive user interface (HMI)

#### **Customized solutions**

Our customized interfaces are based on PackML and communication protocols as OPC-UA and TCP/IP.

Safety, speed and production order control data is exchanged on line level between unit and line controller. An easily structured program with control modules and possibilities for reporting counters, stop reasons, serialisation and aggregation - ensuring you a customized program. The possibility of RFID login and central user administration provides an easy and safe user login.