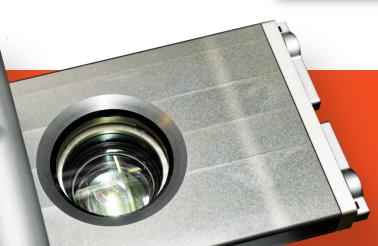

### Flexible design

A versatile and modular design allows for installation of laser printers of various makes with printing from either top or bottom.

The safety validated design can accommodate  ${\rm CO_2}$  and/or fiber lasers, using the best from both types.

Multiple types of lasers can be mounted on a retractable rack system allowing for great versatility and easy operation.