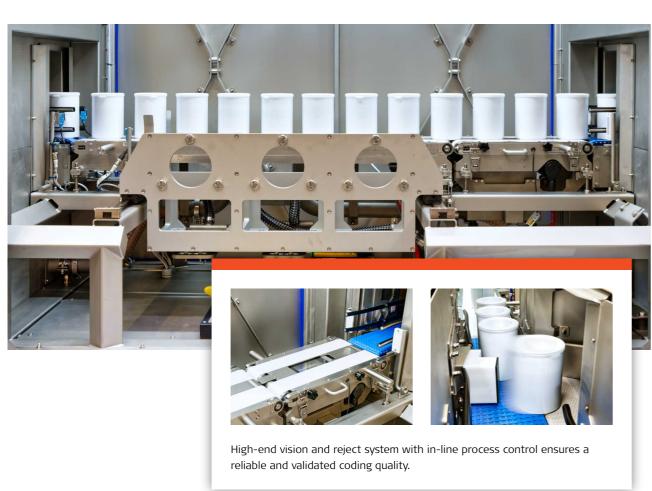

## **State-of-the-art printing**

The high performance laser printer for QR, human readable coding and serialisation can be customised to apply codes on several surface types. The innovative bottom printing principle enables state-of-the art prints at high speed and

### Flexible design

A versatile and modular design allows for installation of laser printers of various makes with printing from either top or bottom.

The safety validated design can accommodate  ${\rm CO_2}$  and/or fiber lasers, using the best from both types.