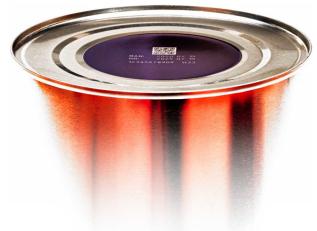

## **State-of-the-art printing**

The high performance laser printer for QR, human readable coding and serialisation can be customised to apply codes on several surface types. The innovative bottom printing principle enables state-of-the art prints at high speed and

combined with hygienic design the printer solution is perfect for use in the infant formula, food, pet food and pharmaceutical industries.